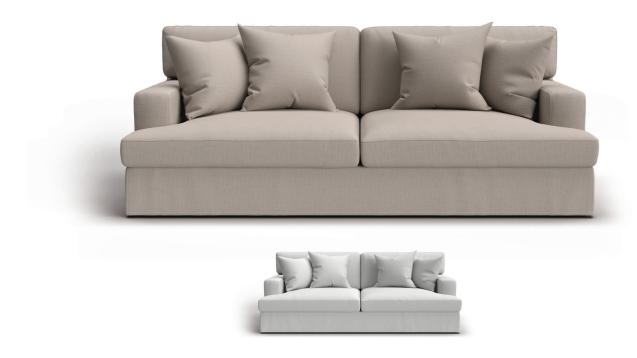

# **HAMLET**

The relaxed style of the Hamlet makes it a great fit for many styles of home.



SPRINGS











# **HAMLET** SUITE

### **COLOURS AVAILABLE**

#### STOCKED IN



Lemay Fabric **(Khaki)** 



Lemay Fabric (Glacier)

### **KEY FEATURES & BENEFITS**

| FRAME      | FSC certified Plywood frame                                                      | A sturdy frame constructed with sustainably sourced timber provides a solid and long-lasting base to the suite                                                 |
|------------|----------------------------------------------------------------------------------|----------------------------------------------------------------------------------------------------------------------------------------------------------------|
| FOUNDATION | Heavy gauge steel Zig Zag springs                                                | The foundation delivers lo